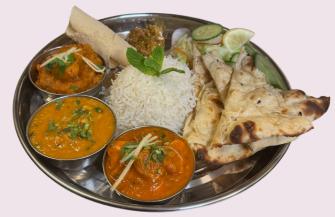

# THALI SPECIAL

- 1. VEG THALI £15.95
- 2. CHICKEN THALI £16.95
- 3. LAMB THALI £17.95

ALL THALI DISHES COMES WITH TARKA DAL, BOMBAY ALOO, PIECES OF NAAN, POPPADUM, SALAD, RICE, CHUTNEY WITH THE CHOICE OF VEG, CHICKEN OR LAMB CURRY.