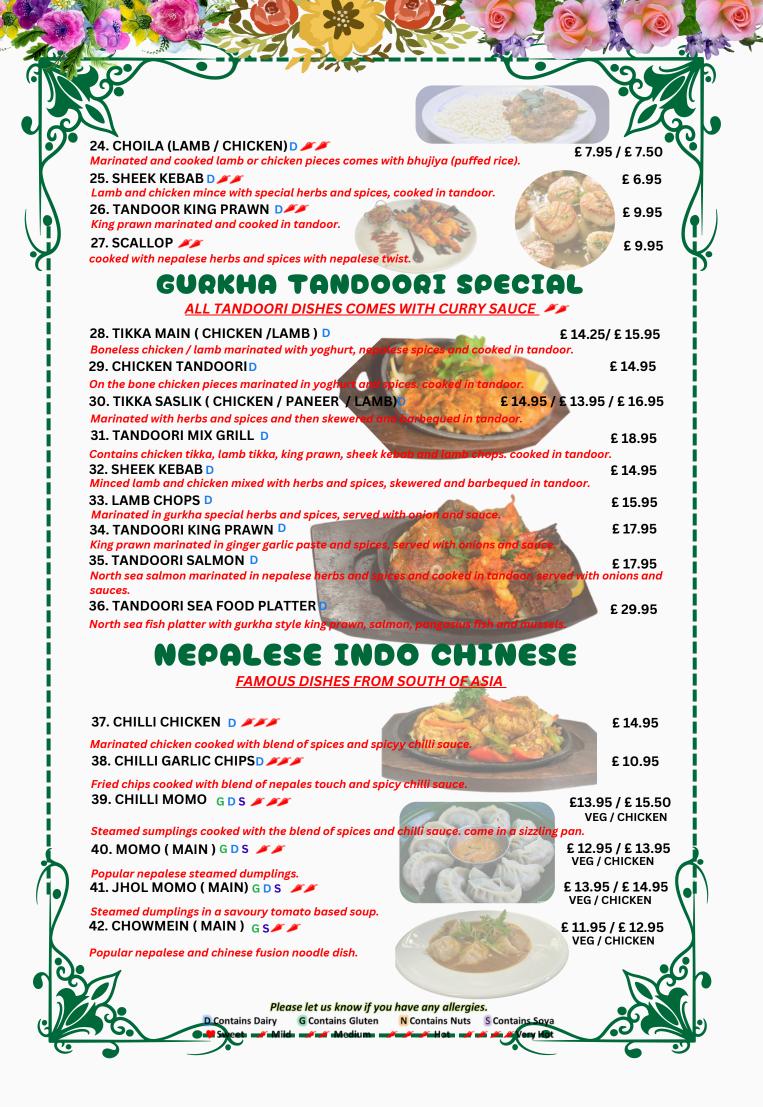

# Food menu APPETIZERS

£ 1.20

£ 1.40

£ 4.75

1. PLAIN POPPADUM

2. SPICY POPPADUM

3. HOUSE PICKLE TRAY (PARTIAL D)

Gurkha signature chutneys. contains mint , mango , spicy onion and garlic tomato chutney