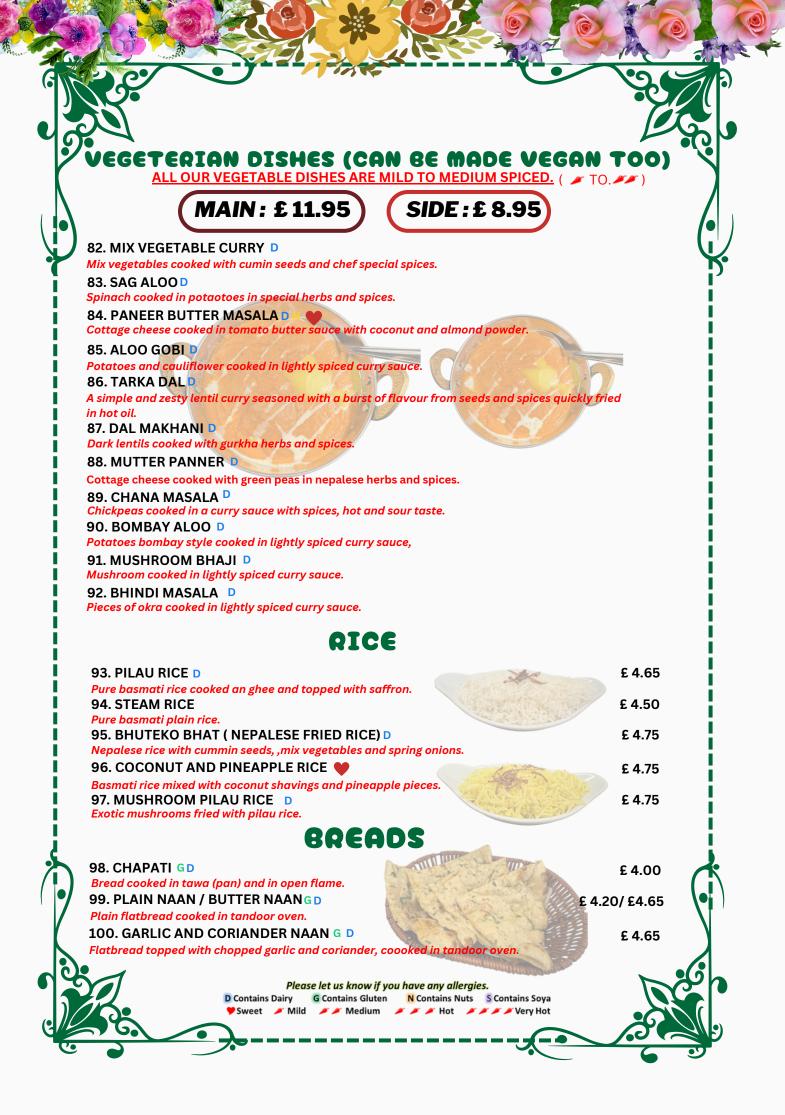

erbs and spices.

74. PATHIYA D 🌶

Tender meats cooked in combination of chillies, lemon juice, sugar to create a uniwue sweet and sour taste.

75. BALTI D///

Choice cooked in a balti sauce with ginger, green chilli, corainder, tomato and mix peppers.

76. ROGAN JOSH D 🖋

Cooked in a traditional rogan josh auce and lots of fresh tomatoes.

## BIQYANI

ALL DUM BIRYANIS COME WITH SIDE OF CURRY SAUCE AND SALAD

77. VEGETABLE DUM BIRYANI D## 78. CHICKEN DUM BIRYANI D 🖉 🖉 79. LAMB DUM BIRYANI D 🌶 🗡 80. KING PRAWN DUM BIRYANID 81. MIX DUM BIRYANI D 🗡 🖉

£ 13.25 £ 14.95 £ 15.95 £ 16.95

£ 17.75

£17.95

£ 16.75

KING PRAWI

£ 16.75

Please let us know if you have any allergies. D Contains Dairy G Contains Gluten N Contains Nuts S Contains Soya 🎔 Sweet 🛛 🥒 Mild 🗡 🧨 Medium 🏉 Hot 🌽 🌽 🌽 🌽 Very Hot



|   |                                                                                               |            | 7/1•         |
|---|-----------------------------------------------------------------------------------------------|------------|--------------|
| 2 | if you have any queries regarding food, we are happy to accomodate if possib                  | le         |              |
|   | with chef ready to answer any question regarding the dining experience.                       |            |              |
| 6 |                                                                                               |            | 61           |
|   | 101. GARLIC NAAN GD                                                                           | £ 4.50     | N            |
|   | Flatbread to