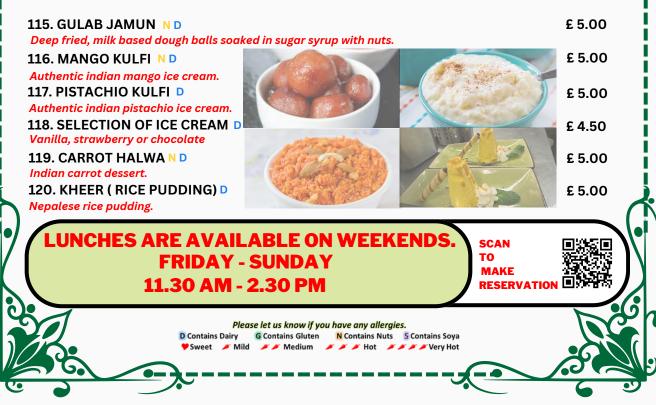

</u> . |
|   | Freshly baked wheat bread.                                                                    | -          |              |
|   | 109. ROGANI NAAN G D                                                                          | £ 4.75     |              |
|   | Freshly baked bread topped with egg yolk.                                                     |            |              |
|   |                                                                                               |            |              |

**KIDS MEAL** 

# 110. CTM WITH NAAN OR RICE G N D ♥ Creamy, mild and delicious. 111. KORMA WITH NAAN OR RICE G N D ♥ Miid and delicious. 112. FISH AND CHIPS G Accompanied with ketchup. 113. CHICKEN NUGGETS G Comes with chips and side of ketchup. 114. CHIPS G

DESSERT